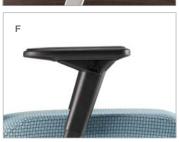

#### E-F. FIT AND FINISH

Choose fixed, height- and widthadjustable arms to customize your comfort, and select a Polished Aluminum or Black finish to get the look you want.