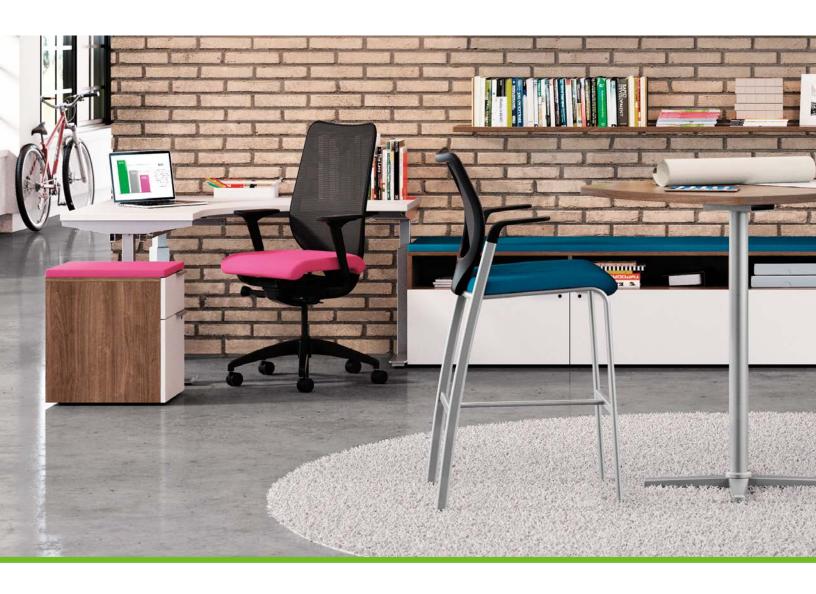

### COMFORT FROM THE INSIDE OUT

Deep-cushion comfort in a sleek design? Yes! Nucleus has taken tech to a new level with a slim, streamlined seating collection that keeps you relaxed, focused and productive. Choose between the 4-Way Stretch mesh back or an upholstered suspension back. Coordinate the base, frame and arms to complement your surroundings. Nucleus is where cool and comfortable come together.

#### A. READY FOR ANY TASK

Pressure mapped seat contours and ergonomic back support help you tackle any activity, and the sophisticated design makes a statement in any environment.

#### B. GET COMFORTABLE ANYWHERE

Get a higher degree of comfort when using standing-height worksurfaces with Nucleus stools, which feature a fixed footring for lower body support.

#### C. BE OUR GUEST

Invite visitors to sit comfortably and stylishly, while maintaining a consistent aesthetic.