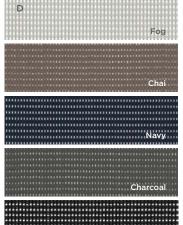

#### D. SO MANY CHOICES

An expanded selection of 4-Way Stretch mesh colors gives you more control over the look of your Nucleus.