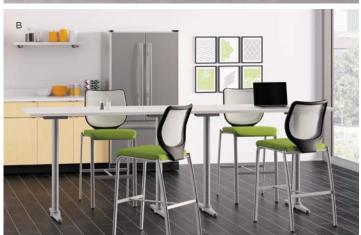

#### B. GET COMFORTABLE ANYWHERE

Get a higher degree of comfort when using standing-height worksurfaces with Nucleus stools, which feature a fixed footring for lower body support.